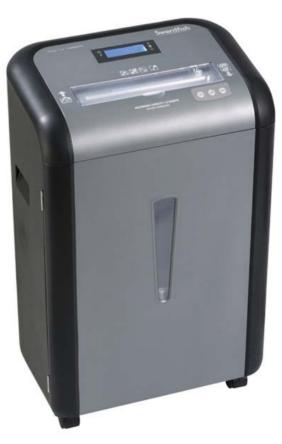

## 1200XCD 12-Sheet Cross Cut Shredder

• Noise Level: < 60dB

Auto Start/Stop & Reverse

Full Bin Alarm

• Display: LCD

• Shred Speed: 3.5m/min

• Dimensions: L425 x W290 x H695mm

• Weight: 22.5kg

• UK Product Code: 40172