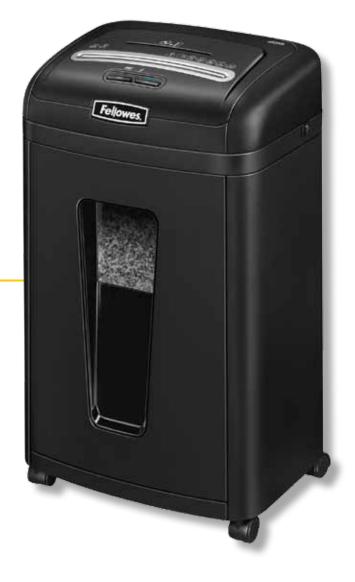

# POWERSHRED® 450Ms

## Small Office / Home Office Shredder

## Specifications

| Model #      | 450Ms                                              |
|--------------|----------------------------------------------------|
| ltem         | 3245001                                            |
| Sheets/Pass  | 7                                                  |
| Cut Type     | Micro-Cut                                          |
| Security     | Level P-5                                          |
| Cut Size     | 5/64" x 5/16"                                      |
| Users        | 1                                                  |
| Run Time     | 8 on / 15 off                                      |
| Bin Capacity | 5.5 gallon                                         |
| Bin Type     | Pull-Out                                           |
| Throat Width | 8.77″                                              |
| Dimensions   | 22.8"H x 13.9"W x 10.4"D                           |
| Also Shreds  |                                                    |
| Warranty     | 1-year product and service plus 5 years on cutters |