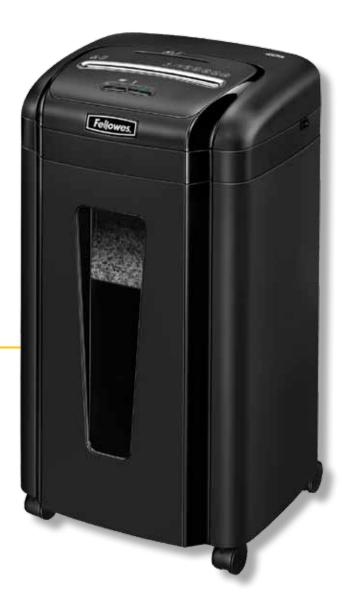

# POWERSHRED® 460Ms

## MICROSHRED

### **Specifications**

| Model #      | 460Ms                                              |
|--------------|----------------------------------------------------|
| Item         | 3246001                                            |
| Sheets/Pass  | 10                                                 |
| Cut Type     | Micro-Cut                                          |
| Security     | Level P-5                                          |
| Cut Size     | 5/64" x 5/16"                                      |
| Users        | 1-3                                                |
| Run Time     | 10 on / 30 off                                     |
| Bin Capacity | 7.5 gallon                                         |
| Bin Type     | Pull-Out                                           |
| Throat Width | 8.9"                                               |
| Dimensions   | 26.9"H x 15.5"W x 13.1"D                           |
| Also Shreds  |                                                    |
| Warranty     | 1-year product and service plus 7 years on cutters |