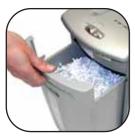

## **Specifications**

Consulation of the

THE WORLD'S TOUGHEST SHREDDERS

Easy to empty pull out waste basket

Clear window allows user to see when bin is full

www.fellowes.eu

| Core Specifications     |                           |
|-------------------------|---------------------------|
| Name                    | FS-9C                     |
| Sheet Capacity (70gsm)  | 6                         |
| Throat Width (mm)       | 230                       |
| Cut Type                | Confetti                  |
| Shred Size (mm)         | 3.9 x 50                  |
| DIN Level               | 3                         |
| Also Shreds             | Staples<br>& Credit cards |
| Waste Bin (Litres)      | 13.5                      |
| Cutter Warranty (Years) | 5                         |