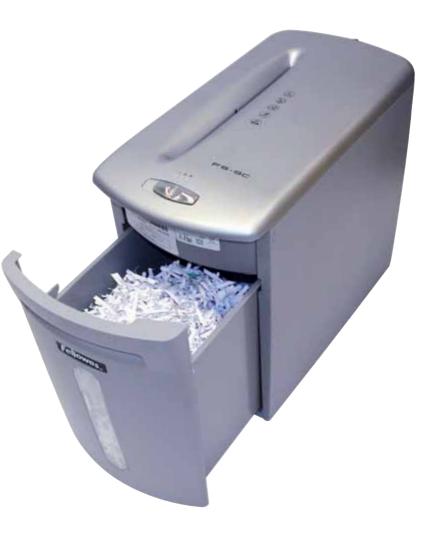

## Powershred FS-9C

## **Features**

- · Compact slim-line design ideal under desk shredder
- Higher security confetti cut
- Easy & clean to empty
- Quiet operation
- Electronic auto-start maximises ease of use

## **Specifications**

Consulation of the

THE WORLD'S TOUGHEST SHREDDERS

Easy to empty pull out waste basket

Clear window allows user to see when bin is full

www.fellowes.eu

| Core Specifications     |                           |
|-------------------------|---------------------------|
| Name                    | FS-9C                     |
| Sheet Capacity (70gsm)  | 6                         |
| Throat Width (mm)       | 230                       |
| Cut Type                | Confetti                  |
| Shred Size (mm)         | 3.9 x 50                  |
| DIN Level               | 3                         |
| Also Shreds             | Staples<br>& Credit cards |
| Waste Bin (Litres)      | 13.5                      |
| Cutter Warranty (Years) | 5                         |