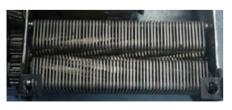

Solid steel cutting blades

**SECURITY** 

- Large capacity, lift-out waste bin for easier, mess-free emptying.
- Solid steel cutting blades are tough, durable and ideal for frequent bulk shredding.
   Fast shred speed of 3 5m/min shreds an A4 sheet
- Fast shred speed of 3.5m/min shreds an A4 sheet in just over 5 seconds!
- Casters for added mobility.
- Sample oil bottle included for convenience.