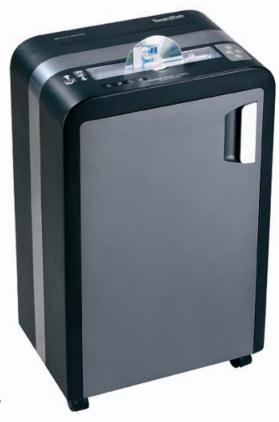

## 1500XXCD 15-Sheet Micro Cut Shredder

## **Specifications**

Sheet Capacity: 15 sheets of 80gsm paper

• Shreds: Credit Cards, CDs, Staples

• Cut Type: Micro

Particle Size: 2 x 10mm
DIN Security Level: 4
Duty Cycle: 15 minutes

• Bin Size: 34 litres

Noise Level: < 60dB</li>

Auto Start/Stop, Forward & Reverse

Full Bin Alarm

• Display: LCD

Shred Speed: 3.5m/min

• Dimensions: L440 x W290 x H720mm

• Weight: 25kg

UK Product Code: 40174Euro Product Code: 40177



Solid steel cutting blades



















## 1500XXCD 15-Sheet Micro Cut Shredder

## **Features & Benefits**

- High sheet capacity & longer duty cycle ideal for bulk and continuous shredding.
- Low noise level for shredding in the office without disturbance.
- Shreds Credit Cards, CDs for extra versatility.
- Safety flap for safer shredding of credit cards, CDs & DVDs.
- Shreds staples so convenient as no need to remove them.
- Micro-cut shred provides extra security by shredding an A4 sheet into 3,119 pieces and requires less frequent emptying of the waste bin.
- Infra-red start/stop control automatically detects and shreds inserted paper.
- Reverse & forward functions make it easier to clear jams and misfed sheets.
- **Full Bin Alarm** conveniently alerts the user of when the bin needs emptied, reducing the rsi