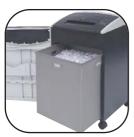

## **Specifications**

THE WORLD'S TOUGHEST SHREDDERS

Easy to empty large cabinet style bin with pull out waste basket

User-friendly control panel

Turbo jam release button clears jams quickly & easily

Internal storage area for shredder bags and oil

Castors increase mobility

THE WORLD'S TOUGHEST SHREDDERS"

Available from:

Internal storage area for shredder bags and oil

Castors increase mobility

Available from: