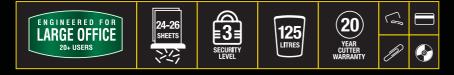

#### **Core Specifications**

| Name                    | C-420C                                      |
|-------------------------|---------------------------------------------|
| Sheet Capacity (70gsm)  | 24-26                                       |
| Throat Width (mm)       | 300                                         |
| Cut Type                | Confetti                                    |
| Shred Size (mm)         | 3.9 x 30                                    |
| DIN Level               | 3                                           |
| Also Shreds             | Staples, Credit Cards,<br>Paperclips & CD's |
| Waste Bin (Litres)      | 125                                         |
| Cutter Warranty (Years) | 20                                          |

#### Core Specifications

| Name                    | C-420Cx                                     |
|-------------------------|---------------------------------------------|
| Sheet Capacity (70gsm)  | 24-26                                       |
| Throat Width (mm)       | 300                                         |
| Cut Type                | Confetti                                    |
| Shred Size (mm)         | 3.9 x 30                                    |
| DIN Level               | 3                                           |
| Also Shreds             | Staples, Credit Cards,<br>Paperclips & CD's |
| Waste Bin (Litres)      | 125                                         |
| Cutter Warranty (Years) | 20                                          |