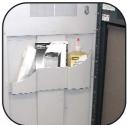

Internal storage area for shredder bags and oil

Castors increase mobility

THE WORLD'S TOUGHEST SHREDDERS"

Available from:

Internal storage area for shredder bags and oil

Castors increase mobility

Available from: