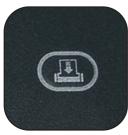

## THE WORLD'S TOUGHEST SHREDDERS"

Usage indicators showing shredder capacity

Easy and clean auto-oil mechanism

Easy to empty pull-out bin and internal storage area

Safely shreds CDs