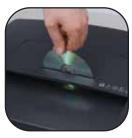

## THE WORLD'S TOUGHEST SHREDDERS"

Usage indicators showing shredder capacity

Easy and clean auto-oil mechanism

Easy to empty pull-out bin and internal storage area

Safely shreds CDs