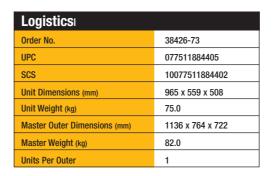

www.fellowes.eu

Logistics

Unit Dimensions (mm)

Master Outer Dimensions (mm)

Unit Weight (kg)

Master Weight (kg)

Units Per Outer

Order No.

Automatically stops shredding when touched

THE WORLD'S TOUGHEST SHREDDERS"

3840301

75.0

82.0

1

043859531271

50043859531276

965 x 559 x 508

1136 x 764 x 722