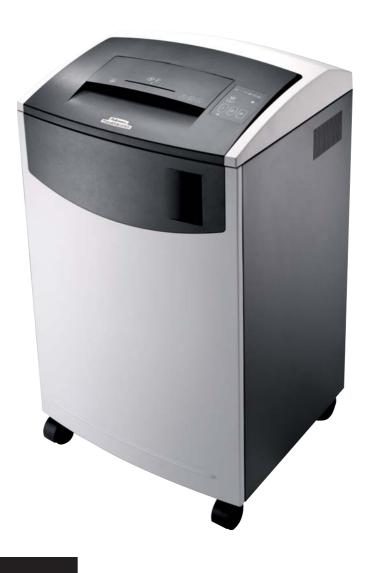

## Powershred C-420

## Features

- Continuous use for multiple users
- Easy and clean to empty
- Electronic auto-start maximises ease of use
- User-friendly control panel
- Also shreds CD's

## **Specifications**

THE WORLD'S TOUGHEST SHREDDERS

Easy to empty large cabinet style bin with pull out waste basket

User-friendly control panel

Turbo jam release button clears jams quickly & easily

Internal storage area for shredder bags and oil

Castors increase mobility

THE WORLD'S TOUGHEST SHREDDERS"

Available from: