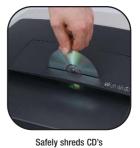

## THE WORLD'S TOUGHEST SHREDDERS"

Usage indicators showing shredder capacity

Easy and clean auto-oil mechanism

Easy to empty pull-out bin and internal storage area

Safely shreds CDs