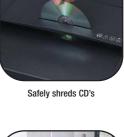

## THE WORLD'S TOUGHEST SHREDDERS"

Usage indicators showing shredder capacity

Easy and clean auto-oil mechanism

Easy to empty pull-out bin and internal storage area

Safely shreds CDs