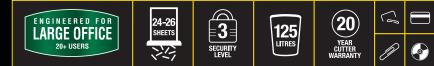

### **Core Specifications**

| -                         |                                             |
|---------------------------|---------------------------------------------|
| Name                      | C-420                                       |
| Sheet Capacity (70gsm)    | 38-40                                       |
| Throat Width (mm)         | 300                                         |
| Cut Type                  | Strip                                       |
| Shred Size (mm)           | 5.8                                         |
| DIN Level                 | 2                                           |
| Also Shreds               | Staples, Credit Cards,<br>Paperclips & CD's |
| Waste Bin (Litres)        | 125                                         |
| Cutter asWarranty (Years) | 20                                          |

#### **Core Specifications**

| Name                    | C-420C                                      |
|-------------------------|---------------------------------------------|
| Sheet Capacity (70gsm)  | 24-26                                       |
| Throat Width (mm)       | 300                                         |
| Cut Type                | Confetti                                    |
| Shred Size (mm)         | 3.9 x 30                                    |
| DIN Level               | 3                                           |
| Also Shreds             | Staples, Credit Cards,<br>Paperclips & CD's |
| Waste Bin (Litres)      | 125                                         |
| Cutter Warranty (Years) | 20                                          |

#### Core Specifications

| Name                    | C-420Cx                                     |
|-------------------------|---------------------------------------------|
| Sheet Capacity (70gsm)  | 24-26                                       |
| Throat Width (mm)       | 300                                         |
| Cut Type                | Confetti                                    |
| Shred Size (mm)         | 3.9 x 30                                    |
| DIN Level               | 3                                           |
| Also Shreds             | Staples, Credit Cards,<br>Paperclips & CD's |
| Waste Bin (Litres)      | 125                                         |
| Cutter Warranty (Years) | 20                                          |