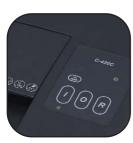

## **Specifications**

NEW! Breakthrough Safety An electronic sensor surrounds the shredder's throat, automatically shutting it down when touched!

## THE WORLD'S TOUGHEST SHREDDERS"

Usage indicators showing shredder capacity

Easy and clean auto-oil mechanism

Easy to empty pull-out bin and internal storage area

Safely shreds CDs