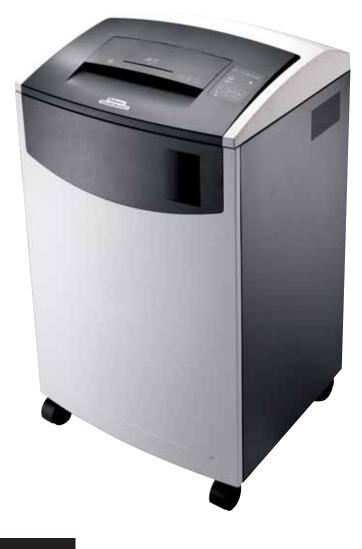

## Powershred C-420Cx

## **Features**

- Higher security confetti cut
- Continuous use for multiple users
- Jam Proof System with auto-correction
- Auto-Oil Mechanism
- Safe Sense<sup>™</sup> touch sensitive technology
- Easy and clean to empty
- Electronic auto-start maximises ease of use
- User-friendly control panel
- Also shreds CD's