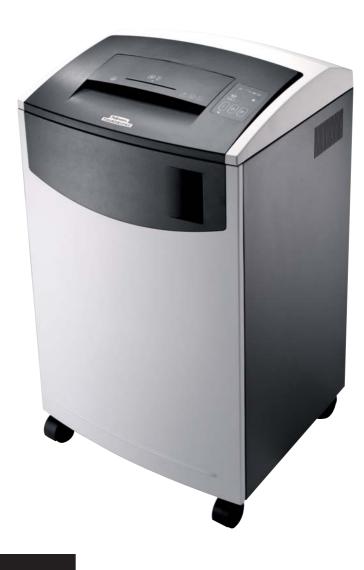

## Powershred C-420

## Features

- Continuous use for multiple users
- Easy and clean to empty
- Electronic auto-start maximises ease of use
- User-friendly control panel
- Also shreds CD's

## **Specifications**

THE WORLD'S TOUGHEST SHREDDERS

Easy to empty large cabinet style bin with pull out waste basket

User-friendly control panel

Turbo jam release button clears jams quickly & easily

### **Core Specifications**

| -                         |                                             |
|---------------------------|---------------------------------------------|
| Name                      | C-420                                       |
| Sheet Capacity (70gsm)    | 38-40                                       |
| Throat Width (mm)         | 300                                         |
| Cut Type                  | Strip                                       |
| Shred Size (mm)           | 5.8                                         |
| DIN Level                 | 2                                           |
| Also Shreds               | Staples, Credit Cards,<br>Paperclips & CD's |
| Waste Bin (Litres)        | 125                                         |
| Cutter asWarranty (Years) | 20                                          |