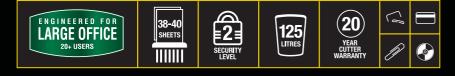

## Features

- Continuous use for multiple users
- Easy and clean to empty
- Electronic auto-start maximises ease of use
- User-friendly control panel
- Also shreds CD's

### **Core Specifications**

| -                         |                                             |
|---------------------------|---------------------------------------------|
| Name                      | C-420                                       |
| Sheet Capacity (70gsm)    | 38-40                                       |
| Throat Width (mm)         | 300                                         |
| Cut Type                  | Strip                                       |
| Shred Size (mm)           | 5.8                                         |
| DIN Level                 | 2                                           |
| Also Shreds               | Staples, Credit Cards,<br>Paperclips & CD's |
| Waste Bin (Litres)        | 125                                         |
| Cutter asWarranty (Years) | 20                                          |