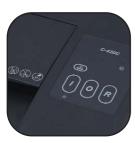

## Features

- Continuous use for multiple users
- Easy and clean to empty
- Electronic auto-start maximises ease of use
- User-friendly control panel
- Also shreds CD's

## **Specifications**

THE WORLD'S TOUGHEST SHREDDERS

Easy to empty large cabinet style bin with pull out waste basket

User-friendly control panel

Turbo jam release button clears jams quickly & easily