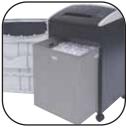

Internal storage area for shredder bags and oil

Castors increase mobility

THE WORLD'S TOUGHEST SHREDDERS"

Available from:

Internal storage area for shredder bags and oil

Castors increase mobility

Available from: