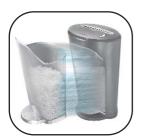

SAFE SENSE TECHNOLOGY

NEW! Breakthrough Safety Technology

An electronic sensor surrounds the shredder's throat, automatically shutting it down when touched!

Because identities are not the only things we want to protect <sup>th</sup>

| Fellower 2                             |                                                                                                                                                                                                    |
|----------------------------------------|----------------------------------------------------------------------------------------------------------------------------------------------------------------------------------------------------|
| CAFE                                   | NEW S                                                                                                                                                                                              |
| SAFE<br>SENSE<br>TECHNOLOGY<br>Because | NEW! Breakthrough Safety Technology An electronic sensor surrounds the shredder's throat, automatically shutting it down when touched! se identities are not the only things we want to protect TM |