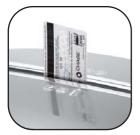

## **Specifications**

Safe Sense™ - Active Sensor technology stops shredding when touched ensuring user safety

Safely shreds credit cards

Easy to empty pull-out waste bin

Pedal bin opening for the disposal of non sensitive waste

| Core Specifications     |                                       |
|-------------------------|---------------------------------------|
| Name                    | DS-13C                                |
| Sheet Capacity (70gsm)  | 13                                    |
| Throat Width (mm)       | 230                                   |
| Cut Type                | Confetti                              |
| Shred Size (mm)         | 3.9 x 35                              |
| DIN Level               | 3                                     |
| Also Shreds             | Staples, Credit cards<br>& Paperclips |
| Waste Bin (Litres)      | 18                                    |
| Cutter Warranty (Years) | 5                                     |