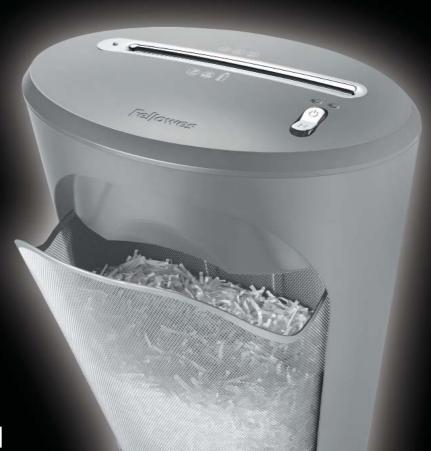

## **Specifications**

Safe Sense™ - Active Sensor technology stops shredding when touched ensuring user safety

Safely shreds credit cards

Easy to empty pull-out waste bin

Pedal bin opening for the disposal of non sensitive waste

| Core Specifications     |                                       |
|-------------------------|---------------------------------------|
| Name                    | DS-13C                                |
| Sheet Capacity (70gsm)  | 13                                    |
| Throat Width (mm)       | 230                                   |
| Cut Type                | Confetti                              |
| Shred Size (mm)         | 3.9 x 35                              |
| DIN Level               | 3                                     |
| Also Shreds             | Staples, Credit cards<br>& Paperclips |
| Waste Bin (Litres)      | 18                                    |
| Cutter Warranty (Years) | 5                                     |