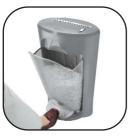

## **Specifications**

Safe Sense™ - Active Sensor technology stops shredding when touched ensuring user safety

Safely shreds credit cards

Easy to empty pull-out waste bin

Pedal bin opening for the disposal of non sensitive waste