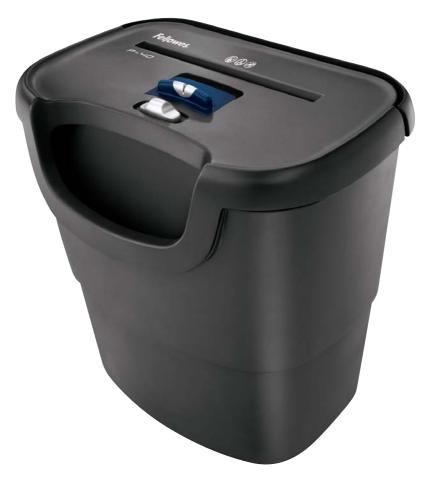

## Powershred P-40

## **Specifications**

Safety-lock mechanism disables shredder, preventing accidental activation

Sheet capacity gauge helps prevent jams by measuring how many sheets can be shredded at a time

Pivoting head and easy-grip handle for easier and cleaner emptying of the waste bin

Safely shreds credit cards

Front opening permits visual access to shredded volume and allows the disposal of non sensitive waste

| Core Specifications     |                |
|-------------------------|----------------|
| Name                    | P-40           |
| Sheet Capacity (70gsm)  | 8              |
| Throat Width (mm)       | 230            |
| Cut Type                | Strip          |
| Shred Size (mm)         | 6.3            |
| DIN Level               | 1              |
| Also Shreds             | Staples        |
|                         | & Credit Cards |
| Waste Bin (Litres)      | 17             |
| Cutter Warranty (Years) | 3              |