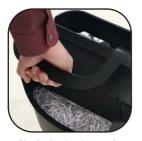

## **Specifications**

Safety-lock mechanism disables shredder, preventing accidental activation

Sheet capacity gauge helps prevent jams by measuring how many sheets can be shredded at a time

Pivoting head and easy-grip handle for easier and cleaner emptying of the waste bin