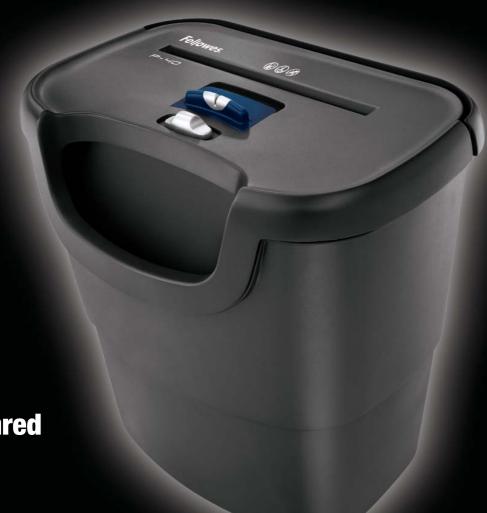

## Powershred P-40

## **Specifications**

Safety-lock mechanism disables shredder, preventing accidental activation

Sheet capacity gauge helps prevent jams by measuring how many sheets can be shredded at a time

Pivoting head and easy-grip handle for easier and cleaner emptying of the waste bin

Safely shreds credit cards

Front opening permits visual access to shredded volume and allows the disposal of non sensitive waste

| Core Specifications     |                |
|-------------------------|----------------|
| Name                    | P-40           |
| Sheet Capacity (70gsm)  | 8              |
| Throat Width (mm)       | 230            |
| Cut Type                | Strip          |
| Shred Size (mm)         | 6.3            |
| DIN Level               | 1              |
| Also Shreds             | Staples        |
|                         | & Credit Cards |
| Waste Bin (Litres)      | 17             |
| Cutter Warranty (Years) | 3              |