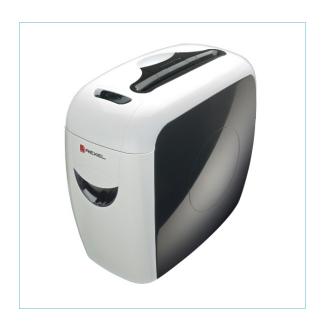

### Overview

The sleek unique design of the Prostyle makes it the most stylish shredder available. Prostyle is a high security confetti cut shredder that can handle up to 11 sheets in a single feed. After shredding up to an amazing 300 sheets simply slide out the bin for easy emptying. The Prostyle™ is the 'smart' addition to any professional home or work office.

#### **Features**

- Confetti-cut (4x35mm pieces) for maximum security
- 20 litre bin (300 sheets)
- Accepts staples and paper clips
- Advanced induction motor for ultra quiet shredding Shreds credit cards
- Shreds 11 sheets at a time